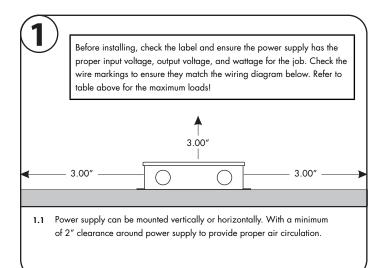

## Please read all instructions prior to installation and keep for future reference!

This power supply is to be installed in accordance with Article 450 of the National Electrical Code. The power supply must be installed in a well ventilated area and free from explosive gasses and vapors. Proper operation requires the free flow of air. As this power supply is hardwired, it should only be installed by a qualified electrician. UL class 2 recognized