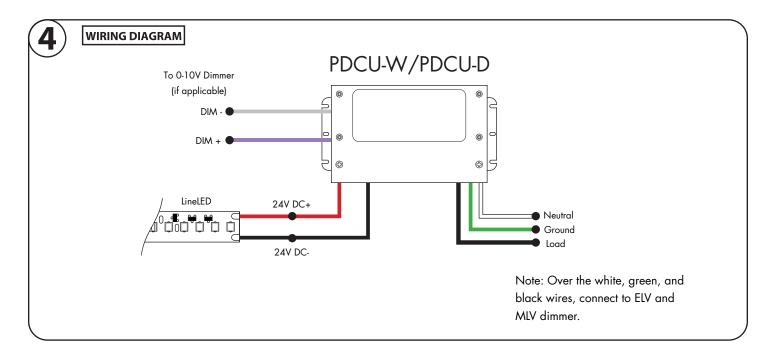

## PDCU-D Pure DC® Universal Power Supply - Installation Instructions

Models PDCU-D-96-24 & PDCU-D-3x94 -24

## Please read all instructions prior to installation and keep for future reference!

This power supply is to be installed in accordance with Article 450 of the National Electrical Code. The power supply must be installed in a well ventilated area and free from explosive gasses and vapors. Proper operation requires the free flow of air. As this power supply is hardwired, it should only be installed by a qualified electrician. UL class 2 recognized