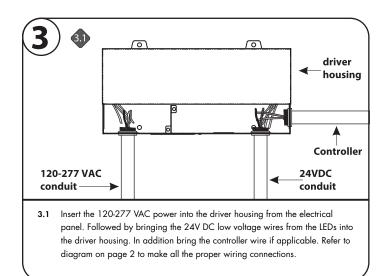

cover off to expose the driver wires.

REVO.1 02132024

1/2

🖓 💵 🛄 Umir 7777 Merrimac Ave Niles, IL 60714 T 224.333.6033 F 224.757.7557 info@luminii.com www.luminii.com