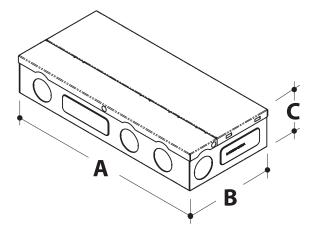

| MODELS     | PDCU-D-96-24 | PDCU-D-3x96-24 |
|------------|--------------|----------------|
| MAX Load   | 96 watts     | 3x96 watts     |
| A. Length  | 8.25″        | 9.50″          |
| B. Width   | 4.10″        | 6.00″          |
| C. Depth   | 1.56″        | 1.56″          |
| Net Weight | 2.2 lbs      | 4.4 lbs        |